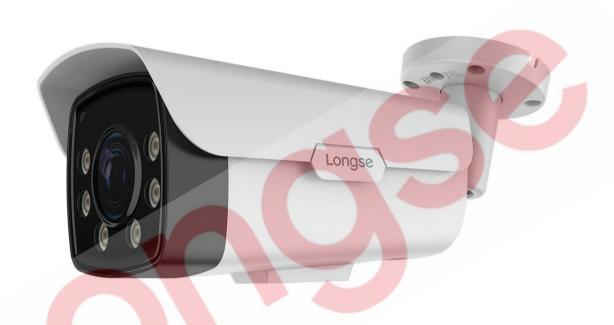

# BMLATHC500FKEW BMLATHC500FKEW

- Full Color Bullet
- 1/2.5" CMOS sensor
- 6mm Fixed Lens
- Suport Warm white (4000K), up to 60m

www.longse.com

Data Subject To Change Without Notice

Longse

| Model NO.                   | BMLAHTC500FKEW                                                                                                                                                                                               | BMLATHC500FKEW |
|-----------------------------|--------------------------------------------------------------------------------------------------------------------------------------------------------------------------------------------------------------|----------------|
| Video Output Mode           | AHD: 8M@15fps, 5M@20fps/12.5fps, 4M@30fps/25fps/15fps, 2M@30fps/25fps;<br>TVI: 8M@15fps/12.5fps,5M@20fps/12.5fps, 4M@30fps/25fps/15fps, 2M@30fps/25fps;<br>CVI: 8M@15fps/12.5fps, 4M/2M@30fps/25fps;<br>CVBS |                |
| Camera                      |                                                                                                                                                                                                              |                |
| Image Sensor                | 1/2.5" CMOS sensor                                                                                                                                                                                           |                |
| Image Resolution            | 8M:3840*2160 5M:2592*1944 4M:2560*1440 2M:1920*1080                                                                                                                                                          |                |
| TV System                   | PAL/NTSC                                                                                                                                                                                                     |                |
| Electronic Shutter          | Auto                                                                                                                                                                                                         |                |
| Minimun Illumination        | Color : 0.03 lux@F2.0, 0 Lux with white light                                                                                                                                                                |                |
| Scanning System             | Progressive Scan                                                                                                                                                                                             |                |
| Lens                        |                                                                                                                                                                                                              |                |
| Focus Length                | 6mm                                                                                                                                                                                                          |                |
| Focus Control               | Fixed                                                                                                                                                                                                        |                |
| Lens Type                   | Fixed                                                                                                                                                                                                        |                |
| Night Vision                |                                                                                                                                                                                                              |                |
| IR Cut Filter               | YES                                                                                                                                                                                                          |                |
| Infrared LED                | NO,Suport Warm white (4000K)                                                                                                                                                                                 |                |
| Light Distance              | up to 60m                                                                                                                                                                                                    |                |
| IR Status                   | AGC Auto Control                                                                                                                                                                                             |                |
| Camera Features             |                                                                                                                                                                                                              |                |
| Starlight                   | N/A                                                                                                                                                                                                          |                |
| Day/Night                   | Color                                                                                                                                                                                                        |                |
| OSD Menu                    | YES                                                                                                                                                                                                          |                |
| WDR                         | DWDR                                                                                                                                                                                                         |                |
| итс                         | YES                                                                                                                                                                                                          |                |
| Noise Reduction             | DNR                                                                                                                                                                                                          |                |
| Coaxial Au <mark>dio</mark> | YES(only TVI )                                                                                                                                                                                               |                |
| White Balance               | AUTO / MANUAL                                                                                                                                                                                                |                |
| Gain Control                | АЦТО                                                                                                                                                                                                         |                |
| General                     |                                                                                                                                                                                                              |                |
| Housing                     | Main Body:Metal Cover:Plastic, IP67                                                                                                                                                                          |                |
| Bracket                     | YES                                                                                                                                                                                                          |                |
| Operation Temperature       | -10°C ~ +60°C RH95% Max                                                                                                                                                                                      |                |
| Storage Temperature         | -20°C ~ +60°C RH95% Max                                                                                                                                                                                      |                |
| Power Source                | DC12V±10%, 1000mA                                                                                                                                                                                            |                |
| Dimension                   | 220(W) x 109(H) x 106(D)mm                                                                                                                                                                                   |                |
| Weight                      | 2.15Kg                                                                                                                                                                                                       |                |