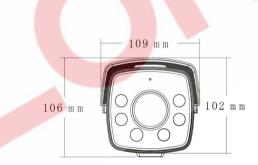

### **Technical Specifications**

| Model                 | BMLA                 |  |
|-----------------------|----------------------|--|
| Material              | Aluminum & SECC & PC |  |
| Dimension(WxHxD)      | 109 x 106x 220mm     |  |
| Weight                | 2.15kg               |  |
| Color                 | White                |  |
| Operating Temperature | -20°C ~ +60°C        |  |
| Humidity              | < 95% RH             |  |
| Junction Box          | B320                 |  |

### **Dimensions** (mm)

www.longse.com