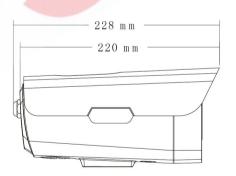

### **Technical Specifications**

| Model                 | BMLA                 |  |
|-----------------------|----------------------|--|
| Material              | Aluminum & SECC & PC |  |
| Dimension(WxHxD)      | 109 x 106x 220mm     |  |
| Weight                | 2.15kg               |  |
| Color                 | White                |  |
| Operating Temperature | -20°C ~ +60°C        |  |
| Humidity              | < 95% RH             |  |
| Junction Box          | B320                 |  |

### **Dimensions** (mm)

www.longse.com